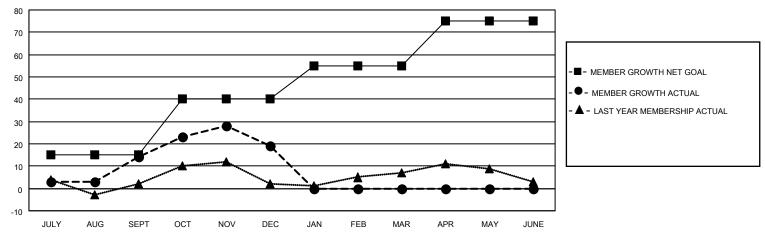

#### GOALS AND ACTUAL MEMBERS CUMULATIVE

| DROPPED CLUBS: 0 |    | 19 CLUBS OF 37 ADDED 1 OR<br>MORE NEW MEMBERS | GENDER DISTRIBUTION            |              |  |
|------------------|----|-----------------------------------------------|--------------------------------|--------------|--|
|                  |    | WORL NEW WEWBERG                              | MALE                           | 674 (70.50%) |  |
|                  |    |                                               | FEMALE 282 (29.50%)            |              |  |
| DROPPED MEMBERS  |    |                                               | NON BINARY                     | 0 (0.00%)    |  |
|                  |    |                                               | PREFER NOT TO ANSWER 0 (0.00%) |              |  |
| DECEASED         | 14 |                                               |                                | ,            |  |
| CLUB CANCELLED   | 0  | CLICK HERE FOR CUMULATIVE                     | TOTAL FAMILY UNIT MEMBERS      | 186          |  |
| OTHER            | 22 | MEMBERSHIP DATA                               |                                |              |  |
| TOTAL            | 36 |                                               | FAMILY MEMBERS PAYING HAI      | F DUES 99    |  |
|                  |    |                                               |                                |              |  |